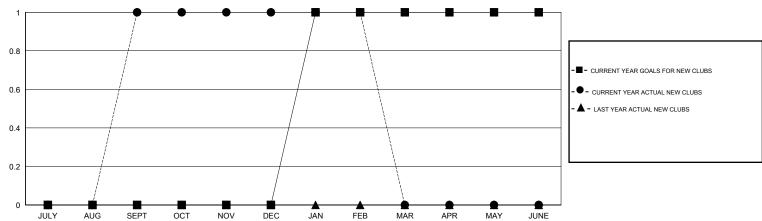

## GOALS AND ACTUAL NEW CLUBS CUMULATIVE

## GMT: ED LECIUS LOCATION MARYLAND GMT CA Clubs Members

| Clubs         |               |             |               | Members               |                                                                |                                                              |                                                    |
|---------------|---------------|-------------|---------------|-----------------------|----------------------------------------------------------------|--------------------------------------------------------------|----------------------------------------------------|
|               | RESULTS FOR   | R 2016-2017 |               | RESULTS FOR 2016-2017 |                                                                |                                                              |                                                    |
| QUARTER       | NEW CLUB GOAL | NEW CLUBS   | DROPPED CLUBS | QUARTER               | NEW MEMBER GROWTH<br>NET GOAL (not reinstated<br>or transfers) | NEW MEMBER<br>GROWTH ACTUAL (not<br>reinstated or transfers) | DROPPED<br>MEMBERS ACTUAL<br>(including transfers) |
| JULY/AUG/SEPT | 0             | 1           | 0             | JULY/AUG/SEPT         | 8                                                              | 59                                                           | 35                                                 |
| OCT/NOV/DEC   | 0             | 0           | 0             | OCT/NOV/DEC           | 7                                                              | 25                                                           | 18                                                 |
| JAN/FEB/MAR   | 1             | 0           | 0             | JAN/FEB/MAR           | 28                                                             | 19                                                           | 19                                                 |
| APR/MAY/JUNE  | 0             | 0           | 0             | APR/MAY/JUNE          | 7                                                              | 0                                                            | 0                                                  |