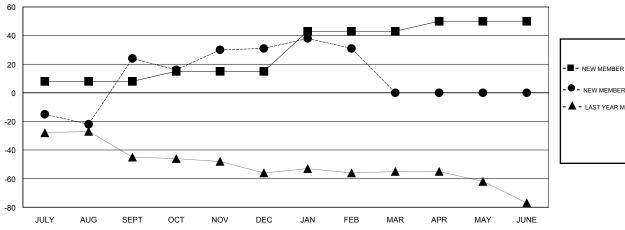

## GOALS AND ACTUAL MEMBERS CUMULATIVE

|   | -■- NEW MEMBER GROWTH NET GOAL    |
|---|-----------------------------------|
|   | - ● - NEW MEMBER GROWTH ACTUAL    |
|   | - ▲ - LAST YEAR MEMBERSHIP ACTUAL |
|   |                                   |
|   |                                   |
|   |                                   |
| + |                                   |

## GMT: ED LECIUS LOCATION MARYLAND GMT CA Clubs Members

| Clubs         |               |             |               | Members               |                                                                |                                                              |                                                    |
|---------------|---------------|-------------|---------------|-----------------------|----------------------------------------------------------------|--------------------------------------------------------------|----------------------------------------------------|
|               | RESULTS FOR   | R 2016-2017 |               | RESULTS FOR 2016-2017 |                                                                |                                                              |                                                    |
| QUARTER       | NEW CLUB GOAL | NEW CLUBS   | DROPPED CLUBS | QUARTER               | NEW MEMBER GROWTH<br>NET GOAL (not reinstated<br>or transfers) | NEW MEMBER<br>GROWTH ACTUAL (not<br>reinstated or transfers) | DROPPED<br>MEMBERS ACTUAL<br>(including transfers) |
| JULY/AUG/SEPT | 0             | 1           | 0             | JULY/AUG/SEPT         | 8                                                              | 59                                                           | 35                                                 |
| OCT/NOV/DEC   | 0             | 0           | 0             | OCT/NOV/DEC           | 7                                                              | 25                                                           | 18                                                 |
| JAN/FEB/MAR   | 1             | 0           | 0             | JAN/FEB/MAR           | 28                                                             | 19                                                           | 19                                                 |
| APR/MAY/JUNE  | 0             | 0           | 0             | APR/MAY/JUNE          | 7                                                              | 0                                                            | 0                                                  |